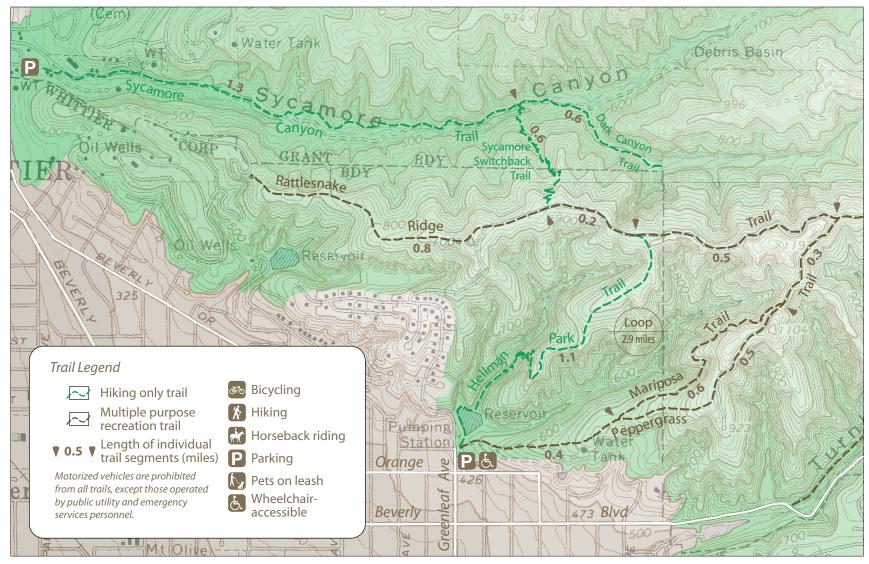

## Sycamore Canyon Trailhead and Hellman Park

Sycamore Canyon Trail

Trail length: 1.3 miles Elevation gain: 200 feet

Habitat Preservation Authority

Endowment Provided by the Puente Hills Landfill

**Puente Hills** 

Rattlesnake Ridge Trail

Trail length: 1.5 miles

Elevation gain: 200 feet

Hellman Park Trail

Trail length: 1.1 mile Elevation gain: 350 feet

## Peppergrass Trail

Trail length: 1.1 mile Elevation gain: 350 feet

## Mariposa Trail

Trail length: 0.6 mile Elevation gain: 60 feet

Map by U.S. Geological Survey and National Park Service, Rivers, Trails & Conservation Assistance Program

www.HabitatAuthority.org