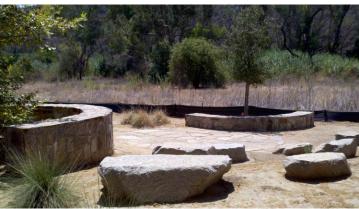

## Walnut Woodland Outdoor Amphitheater Rental Information

The natural and intimate setting of the Walnut Woodland Outdoor Amphitheater is available for public use pending park approval. The Amphitheater seats approximately 30 people with additional room for standing. Applications for a Special Event Permit can be obtained at the facility or by visiting the Chino Hills State Park webpage at <a href="https://www.parks.ca.gov">www.parks.ca.gov</a>