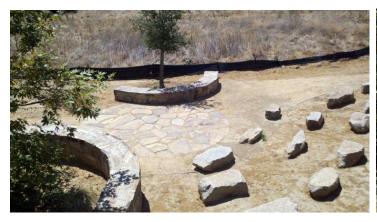

## Walnut Woodland Outdoor Amphitheater Rental Information

The natural and intimate setting of the Walnut Woodland Outdoor Amphitheater is available for public use pending park approval. The Amphitheater seats approximately 30 people with additional room for standing. Applications for a Special Event Permit can be obtained at the facility or by visiting the Chino Hills State Park webpage at <a href="https://www.parks.ca.gov">www.parks.ca.gov</a>